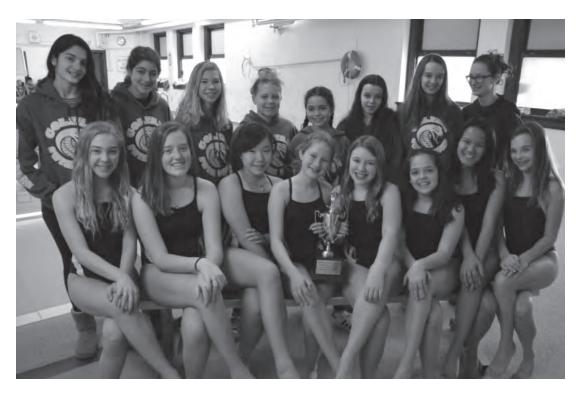

# SWIMMING CHAMPIONS!

Submitted by Robyn Stefanyak

Congratulations to the Pittsburgh 2018 Boys' and Girls' Swimming Champions. Both teams were undefeated this season, bringing home several medals.

The following is a list of medals the teams won during the 2018 Middle School Swim Championships held at Allderdice High School on Wednesday, January 24, 2018.

#### GIRLS' TEAM

Coach Lorena Mitchell

#### **6TH GRADE**

Casey Bloom Ava Czerwinki Maya Holstein Virag Salvador Ella Washburn Alina Weise

#### **7TH GRADE**

Alejandra Buenaposada-Rino Leticia Gomez-Faulk Isabelle hagley Madison Hunter Yuna Nakamura Adi Schreiber Cia Sherpa

#### **8TH GRADE**

Shaina Abelev Antonia Allen Hannah Hagley Elizabeth Sindi