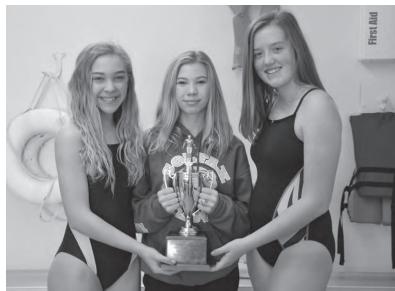

# SWIMMING CHAMPIONS!

Submitted by Robyn Stefanyak

Congratulations to the Pittsburgh 2018 Boys' and Girls' Swimming Champions. Both teams were undefeated this season, bringing home several medals.

The following is a list of medals the teams won during the 2018 Middle School Swim Championships held at Allderdice High School on Wednesday, January 24, 2018.