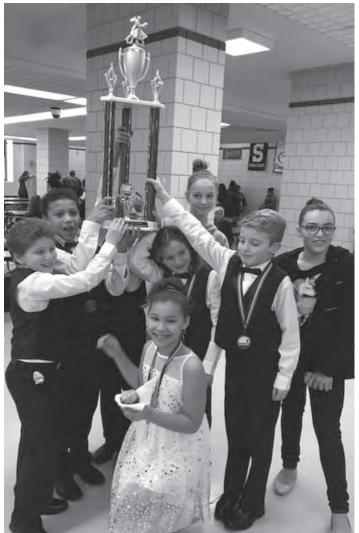

# 2017-18 COLFAX COBRA BOYS' BASKETBALL TEAM MIDDLE SCHOOL CITY CHAMPIONS!!!

Submitted by Coach Lydon

#### THE STATS:

Pittsburgh Public Schools
Middle School Boys'
Basketball Championship
1/31/18
Taylor Allderdice High School

Final score:

Colfax 59 - UPrep 24

First championship win for Colfax boys in 108-year history of the league!

First championship win for Colfax boys in 108-year history of the league!

Dear Colfax Families,

Well a final congratulation to the Boys' Middle School Basketball Team for winning, for the first time ever, the city championship! Well done: so much hard work and dedication to get it all done! Special credit, of course, goes first to the talented and hard-working kids on the team. But needing to be mentioned with the most of respect for his coaching skills, is Coach Boyce (who got hurt mid-season and could not finish it out). I must also mention Jack Segall's older brother, Noah, who also helped tremendously. The team had to play both top seeds back-toback in the playoffs, but stepped up to the challenge both times. In the championship game, they clicked the best they had all year, and it was a convincing win. I am happy I was able help some and to share in some of the fun. I'm sure that these moments will be a time they will never forget, and I am so genuinely happy for them all. Great kids-great season!