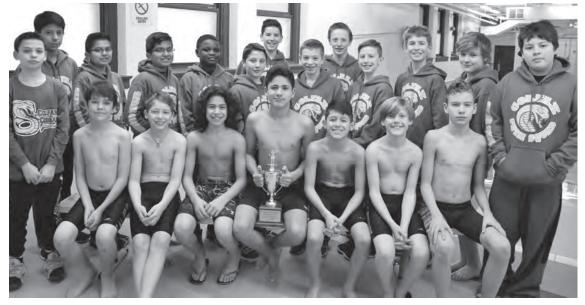

# 2017-18 COLFAX COBRA BOYS' BASKETBALL TEAM MIDDLE SCHOOL CITY CHAMPIONS!!!

Submitted by Coach Lydon

#### THE STATS:

Pittsburgh Public Schools
Middle School Boys'
Basketball Championship
1/31/18
Taylor Allderdice High School

Final score:

Colfax 59 - UPrep 24

First championship win for Colfax boys in 108-year history of the league!

#### **ROSTER:**

**GRADE 8** 

5 Trey Scott20 Branndon Pezzelle21 Brandon Davis25 Cole Feldstein

30 Keyon Freeman

33 Avery Ruben

**GRADE 7** 

2 Ian Waite10 Sam Kelly

14 Jonah Beltz32 Ethan Anish

34 Owen Bluman

GRADE 6

1 Jack Segall

11 Spence Waite

13 Alex Schafer

41 Terrell James

**Head Coach: Dennis Boyce** 

Assistant Coaches: Daniel Lydon, Noah Segall

First championship win for Colfax boys in 108-year history of the league!

Dear Colfax Families,

Well a final congratulation to the Boys' Middle School Basketball Team for winning, for the first time ever, the city championship! Well done: so much hard work and dedication to get it all done! Special credit, of course, goes first to the talented and hard-working kids on the team. But needing to be mentioned with the most of respect for his coaching skills, is Coach Boyce (who got hurt mid-season and could not finish it out). I must also mention Jack Segall's older brother, Noah, who also helped tremendously. The team had to play both top seeds back-toback in the playoffs, but stepped up to the challenge both times. In the championship game, they clicked the best they had all year, and it was a convincing win. I am happy I was able help some and to share in some of the fun. I'm sure that these moments will be a time they will never forget, and I am so genuinely happy for them all. Great kids-great season!