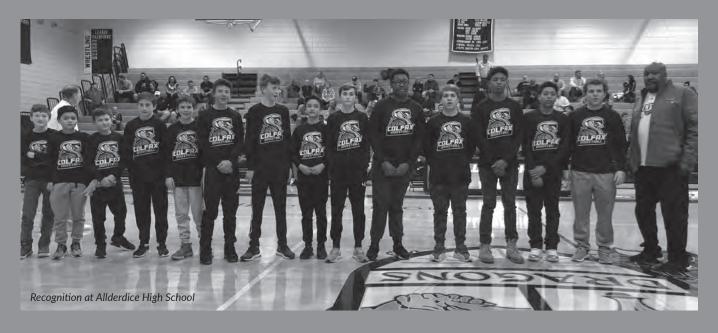

# 2017-18 COLFAX COBRA BOYS' BASKETBALL TEAM MIDDLE SCHOOL CITY CHAMPIONS!!!

Submitted by Coach Lydon

#### **ROSTER:**

**GRADE 8** 

5 Trey Scott20 Branndon Pezzelle21 Brandon Davis25 Cole Feldstein

30 Keyon Freeman

33 Avery Ruben

**GRADE 7** 

2 Ian Waite10 Sam Kelly

14 Jonah Beltz32 Ethan Anish

34 Owen Bluman

GRADE 6

1 Jack Segall

11 Spence Waite

13 Alex Schafer

41 Terrell James

**Head Coach: Dennis Boyce** 

Assistant Coaches: Daniel Lydon, Noah Segall