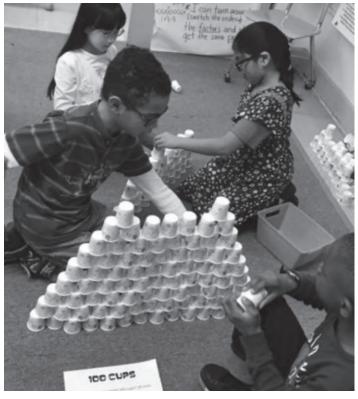

## MATH FOR 100 DAYS OF SCHOOL

Submitted by Mrs. Murray

Third graders dressed up like 100-year olds for the 100th day of school, and our math classes were full of activities around the number 100.

We timed how long it took to do the following things 100 times: blink, jump up and down, write your name,

clap—to name a few. We tried to see how many arrays we could build with 100 Cheerios, how many ways we could make 100 using all 10 digits only once, how high we could stack 100 cups, and how creative we could get with 100 marshmallows and toothpick sculptures.