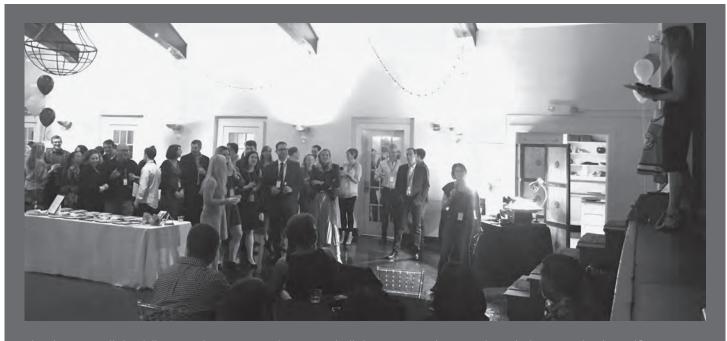

Before describing some of the great events and activities that the PTO will support this spring, I want to take a moment and say "thank you" to the parents, teachers, family members and friends of Colfax who assisted with planning our 12th Party 4 Play, held on February 24, 2018, at the Edgewood Club. As many of you know, this annual event brings in more than half of the PTO's operating budget. We rely on funds raised at Party 4 Play to pay for field trips, the school garden project, lunchtime chess classes, the spring musical (I hope to see you there!), school technology, and so much more. This year, Party 4 Play Chair Chelsa Wagner, along with more than 20 volunteer committee members, organized a fantastic party! Thank you all for your outstanding work.

# 12TH ANNUAL PARTY 4 PLAY

Submitted by Chelsa Wagner

On Saturday, February 24th, parents, faculty and friends of Colfax joined for the 12th Annual Party 4 Play, Colfax PTO's largest annual fundraiser. The event was started twelve years ago to raise money to build the school's playground. Now over a decade later, the event's proceeds continue to fund student enrichment activities so vital to the student experience at Colfax.

The event took place at The Edgewood Club, and was catered by First Class Catering (FCC). DJ SMI provided the music, and had the parents and faculty on the dance floor all night. A very special thank you to our 2018 sponsors who helped by underwriting the event:

Rachel Schlosser
Brian Schreiber and Suzanne Schreiber

Zauyah Waite
Stephanie Weinstein and Amil Patel

Michael Weisberg and Liz Goldberg

Thank you for your support of Colfax students!

A special thank you to all the parents who donated tickets for their teachers. Throughout the night attendees bid on silent auction items and raffles. The silent auction included jewelry, original works of art, hotel stays, restaurants, community activities and more. The live auction featured always popular "principal for a day," "gym teacher for a day," swimming party at Colfax, tickets to the Lexus Club box seats at PNC park, box hockey seats with signed Sid Crosby jersey and four signed hockey pucks. The event raised over \$20,000 to support student enrichment activities.