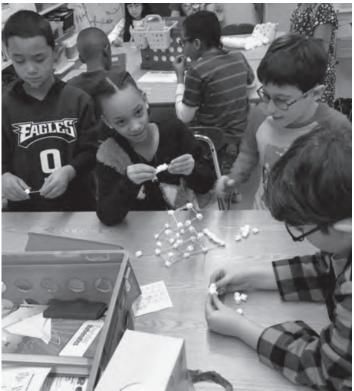

## MATH FOR 100 DAYS OF SCHOOL

Submitted by Mrs. Murray

Third graders dressed up like 100-year olds for the 100th day of school, and our math classes were full of activities around the number 100.

We timed how long it took to do the following things 100 times: blink, jump up and down, write your name,

clap—to name a few. We tried to see how many arrays we could build with 100 Cheerios, how many ways we could make 100 using all 10 digits only once, how high we could stack 100 cups, and how creative we could get with 100 marshmallows and toothpick sculptures.