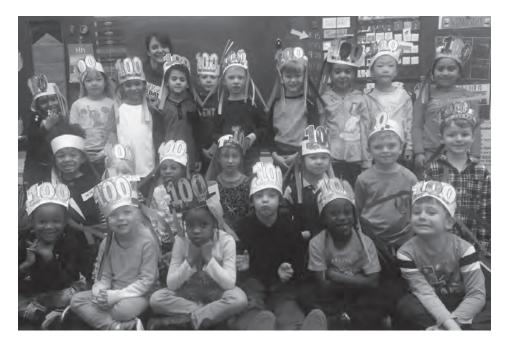

# ELEMENTARY UPDATE

Submitted by Valentina Krauss, K-5 Representative

February packed a lot of fun into a short month. Students celebrated the 100th day of school in various ways, from crafting projects and playing games featuring 100 items, to dressing as 100 year olds. Valentine's Day brought more festivities with classroom parties and the time-honored tradition of making mailboxes and exchanging Valentines. Much of the time in the classroom was spent exploring the achievement of African Americans throughout history for African American History Month.

## MATH FOR 100 DAYS OF SCHOOL

Submitted by Mrs. Murray

Third graders dressed up like 100-year olds for the 100th day of school, and our math classes were full of activities around the number 100.

We timed how long it took to do the following things 100 times: blink, jump up and down, write your name,

clap—to name a few. We tried to see how many arrays we could build with 100 Cheerios, how many ways we could make 100 using all 10 digits only once, how high we could stack 100 cups, and how creative we could get with 100 marshmallows and toothpick sculptures.