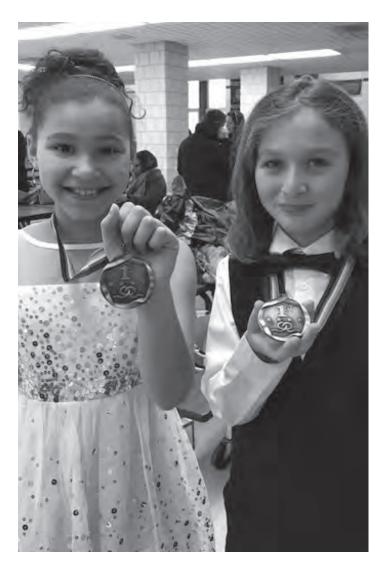

# SWIMMING CHAMPIONS!

Submitted by Robyn Stefanyak

Congratulations to the Pittsburgh 2018 Boys' and Girls' Swimming Champions. Both teams were undefeated this season, bringing home several medals.

The following is a list of medals the teams won during the 2018 Middle School Swim Championships held at Allderdice High School on Wednesday, January 24, 2018.

Event 1 "200 Yard Medley Relay" 1st Place Gold: Alina Weise, 6th; Ella Washburn, 6th; Yuna Nakamura, 7th; Virag Salvador, 6th

Event 2 "200 Yard Medley Relay" 1st Place Gold: Diego Portela, 7th; Cole Schaefer, 7th; Liam Friedlander, 7th; Ezra Dubowitz, 7th

Event 3 "Girls' 200 Yard Freestyle" 2nd place Silver: Isabelle Hagley, 7th Event 4 "Boys' 200 Yard Freestyle" 1st, 2nd and 3rd Gold: Liam Friedlander, 7th Silver: Diego Portela, 7th Bronze: Andrew Sherbinin, 7th

Event 5 "Girls' 100 Yard Individual Medley" 1st and 2nd Gold: Yuna Nakamura, 7th Silver: Ella Washburn, 7th

Event 6 "Boys' 100 Yard Individual Medley" 2nd and 3rd Silver: Ezra Dubowitz, 7th Bronze: Dylan Nauhaus, 6th

Event 9 "Girls' 50 Yard Butterfly" 1st Gold: Yuna Nakamura, 7th

Event 10 "Boys' 50 Yard Butterfly" 2nd Silver: Liam Friedlander, 7th