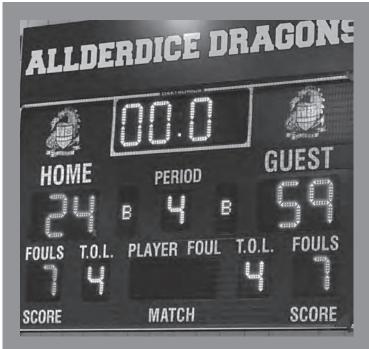

# 2017-18 COLFAX COBRA BOYS' BASKETBALL TEAM MIDDLE SCHOOL CITY CHAMPIONS!!!

Submitted by Coach Lydon

#### THE STATS:

Pittsburgh Public Schools
Middle School Boys'
Basketball Championship
1/31/18
Taylor Allderdice High School

Final score:

Colfax 59 - UPrep 24

First championship win for Colfax boys in 108-year history of the league!