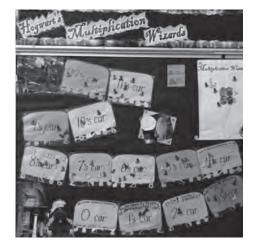

#### MRS. MURRAY'S MULTIPLICATION WIZARDS

Submitted by Mrs. Murray

Third graders are working on automaticity of multiplication and division facts and 5th graders are working to fine tune this skill, as well. Students board the Hogwarts' Express and move through each car (factors) until they reach Hogwarts (by passing the 12's tables), where they are sorted into their houses and receive their wand. They then begin year 2 (Division tables).

#### **MULTIPLICATION WIZARDS:** A STUDENT'S PERSPECTIVE

Submitted by Asher Schwartz, student

I personally think that Multiplication Wizards is an entertaining way of practicing our multiplication tables. The way it works is we have 3 minutes to do a worksheet with 60 multiplication problems on it. You start at 0 and work your way up to 12 by completing worksheets in the 3 minutes and getting everything right. After you finish number 12 you put on "The Sorting Hat" and are put in one of the houses at Hogwarts. Multiplication Wizards is fun to do at the end of the day when there isn't time to do much else. Also it ends math class with something fun. Because you are timed it motivates you to do things fast and get the problems correct so you can move on to the next number. And of course, it helps with learning our times tables.