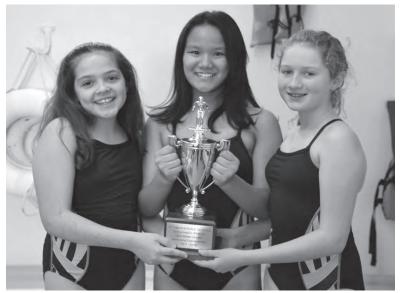

# SWIMMING CHAMPIONS!

Submitted by Robyn Stefanyak

Congratulations to the Pittsburgh 2018 Boys' and Girls' Swimming Champions. Both teams were undefeated this season, bringing home several medals.

The following is a list of medals the teams won during the 2018 Middle School Swim Championships held at Allderdice High School on Wednesday, January 24, 2018.

Event 1 "200 Yard Medley Relay" 1st Place Gold: Alina Weise, 6th; Ella Washburn, 6th; Yuna Nakamura, 7th; Virag Salvador, 6th

Event 2 "200 Yard Medley Relay" 1st Place Gold: Diego Portela, 7th; Cole Schaefer, 7th; Liam Friedlander, 7th; Ezra Dubowitz, 7th

Event 3 "Girls' 200 Yard Freestyle" 2nd place Silver: Isabelle Hagley, 7th Event 4 "Boys' 200 Yard Freestyle" 1st, 2nd and 3rd Gold: Liam Friedlander, 7th Silver: Diego Portela, 7th Bronze: Andrew Sherbinin, 7th

Event 5 "Girls' 100 Yard Individual Medley" 1st and 2nd Gold: Yuna Nakamura, 7th Silver: Ella Washburn, 7th

Event 6 "Boys' 100 Yard Individual Medley" 2nd and 3rd Silver: Ezra Dubowitz, 7th Bronze: Dylan Nauhaus, 6th

Event 9 "Girls' 50 Yard Butterfly" 1st Gold: Yuna Nakamura, 7th

Event 10 "Boys' 50 Yard Butterfly" 2nd Silver: Liam Friedlander, 7th