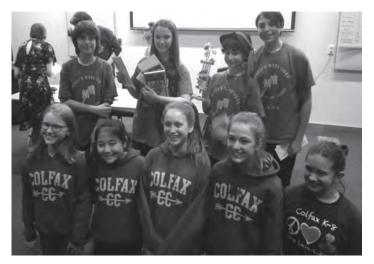

# BATTLE OF THE BOOKS 2018

Submitted by Sheila Reed

Congratulations to this year's Battle of the Books teams! Your hard work and dedication has paid off.

The 8th grade team won for the 3rd year straight! They represented Colfax and showed great dedication to their team bringing home the trophy! Congrats, Cobras!!

McKees Mavericks; Antonia Allen, Jack Rosenthal, Micah Primack and Nate Sirlin. Our 7th grade team did really well as they battled with other schools in the room. Way to Go!

**Five Leaf Clover**; Audrey Olmsted, Elie Kannel, Hannah Schwartz, Haruka Doi and Abigail Feinstein.