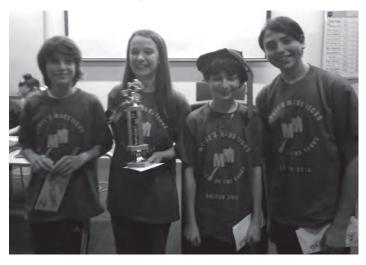

# BATTLE OF THE BOOKS 2018

Submitted by Sheila Reed

Congratulations to this year's Battle of the Books teams! Your hard work and dedication has paid off.

The 8th grade team won for the 3rd year straight! They represented Colfax and showed great dedication to their team bringing home the trophy! Congrats, Cobras!!