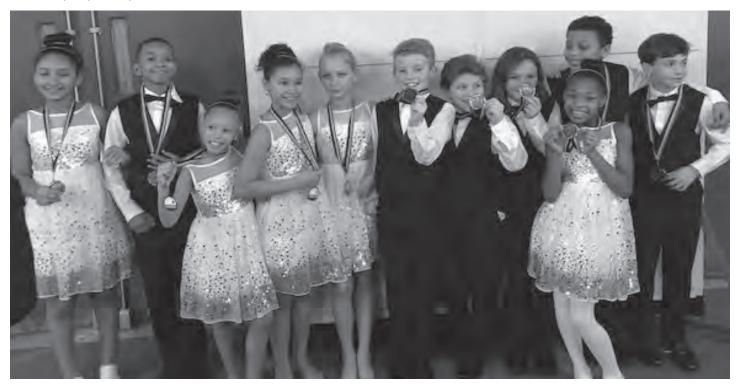

## BALLROOM DANCING CHAMPIONS!

Submitted by Robyn Stefanyak

Did you know that Pittsburgh Colfax 5th graders participate in an amazing ballroom dancing program?

The students receive 19 lessons at school and learn 5 different dances.

At Pittsburgh Colfax, we embrace this program. Ms. Jen Milligan is our dancing instructor. In the beginning of the program, the 5th grade students are always very reluctant to dance. By the end of the program, the students LOVE it! So many of the students want to be chosen to go to the competition at the end. This year the following students were chosen to be on the competition team.

# THESE AMAZING DANCERS TOOK 1ST PLACE AT THE BALLROOM DANCING COMPETITION ON FEBRUARY 3RD. THEY DID A FANTASTIC JOB.