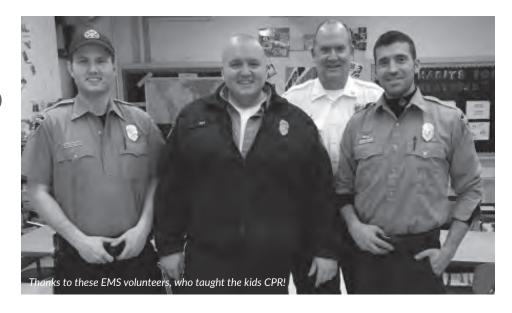

The Epilepsy Foundation visited 2nd grade

classrooms to discuss seizures. Breathe PA lead an asthma workshop. Smile Pennsylvania the Mobile Dentist provided dental exams and cleanings. Pittsburgh EMS taught CPR and AED use to 5th, 7th, and 8th graders as well as Colfax staff.