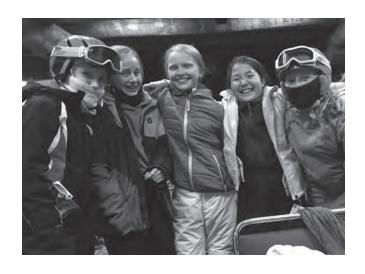

# SKI CLUB

Submitted by Abbie Campsie

Colfax Ski Club is in its 6th year at the school. It includes students from 4–8th grade. Skiing is a wonderful way to enjoy the winter weather, of which Pittsburgh has had its fair share this season.

Like last year, we had three successful trips to Seven Springs. The conditions were good since we received several large dumps of snowfall in the mountains. The weather for our 1st and 3rd trips was in the 30s and 40s, but our 2nd trip was very cold. The temperature was around 9 degrees Fahrenheit. The kids and adults were troopers and came in frequently to warm up. It took a while for my toes to defrost!

We had 48 skiers this year—a mixture of new, intermediate, and advanced. The children really seemed to enjoy themselves, regardless of level. Sometimes they get a little silly at the end of the night, but our students are always well behaved.