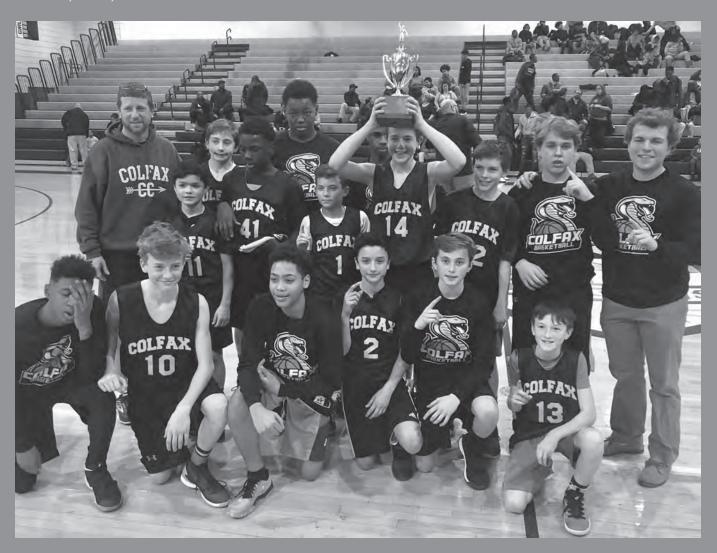

# 2017-18 COLFAX COBRA BOYS' BASKETBALL TEAM MIDDLE SCHOOL CITY CHAMPIONS!!!

Submitted by Coach Lydon

#### THE STATS:

Pittsburgh Public Schools
Middle School Boys'
Basketball Championship
1/31/18
Taylor Allderdice High School

Final score:

Colfax 59 - UPrep 24

First championship win for Colfax boys in 108-year history of the league!

#### **ROSTER:**

**GRADE 8** 

5 Trey Scott20 Branndon Pezzelle21 Brandon Davis25 Cole Feldstein

30 Keyon Freeman

33 Avery Ruben

**GRADE 7** 

2 Ian Waite10 Sam Kelly

14 Jonah Beltz32 Ethan Anish

34 Owen Bluman

GRADE 6

1 Jack Segall

11 Spence Waite

13 Alex Schafer

41 Terrell James

**Head Coach: Dennis Boyce** 

Assistant Coaches: Daniel Lydon, Noah Segall

First championship win for Colfax boys in 108-year history of the league!

Dear Colfax Families,

Well a final congratulation to the Boys' Middle School Basketball Team for winning, for the first time ever, the city championship! Well done: so much hard work and dedication to get it all done! Special credit, of course, goes first to the talented and hard-working kids on the team. But needing to be mentioned with the most of respect for his coaching skills, is Coach Boyce (who got hurt mid-season and could not finish it out). I must also mention Jack Segall's older brother, Noah, who also helped tremendously. The team had to play both top seeds back-toback in the playoffs, but stepped up to the challenge both times. In the championship game, they clicked the best they had all year, and it was a convincing win. I am happy I was able help some and to share in some of the fun. I'm sure that these moments will be a time they will never forget, and I am so genuinely happy for them all. Great kids-great season!