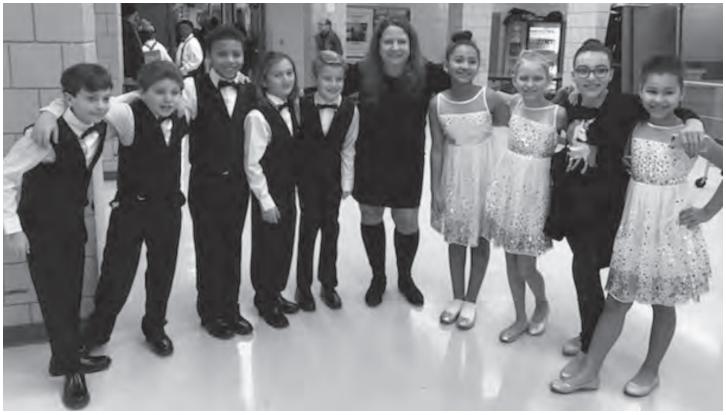

## BALLROOM DANCING CHAMPIONS!

Submitted by Robyn Stefanyak

Did you know that Pittsburgh Colfax 5th graders participate in an amazing ballroom dancing program?

The students receive 19 lessons at school and learn 5 different dances.

At Pittsburgh Colfax, we embrace this program. Ms. Jen Milligan is our dancing instructor. In the beginning of the program, the 5th grade students are always very reluctant to dance. By the end of the program, the students LOVE it! So many of the students want to be chosen to go to the competition at the end. This year the following students were chosen to be on the competition team.

# THESE AMAZING DANCERS TOOK 1ST PLACE AT THE BALLROOM DANCING COMPETITION ON FEBRUARY 3RD. THEY DID A FANTASTIC JOB.