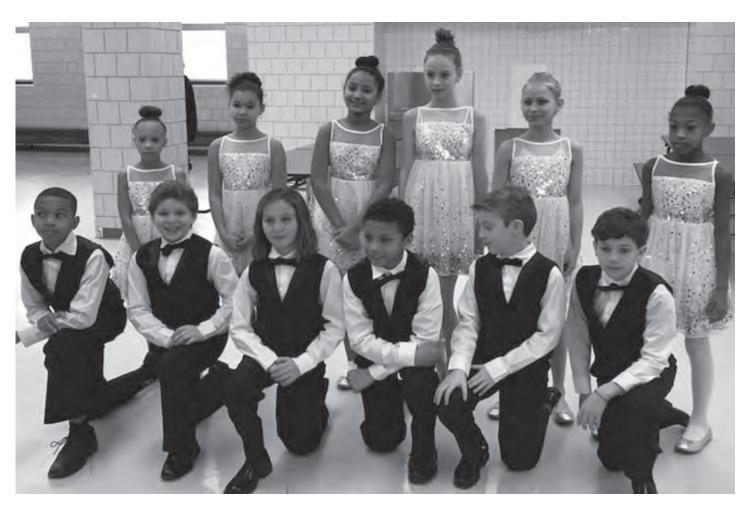

## BALLROOM DANCING CHAMPIONS!

Submitted by Robyn Stefanyak

Did you know that Pittsburgh Colfax 5th graders participate in an amazing ballroom dancing program?

The students receive 19 lessons at school and learn 5 different dances.

At Pittsburgh Colfax, we embrace this program. Ms. Jen Milligan is our dancing instructor. In the beginning of the program, the 5th grade students are always very reluctant to dance. By the end of the program, the students LOVE it! So many of the students want to be chosen to go to the competition at the end. This year the following students were chosen to be on the competition team.

# THESE AMAZING DANCERS TOOK 1ST PLACE AT THE BALLROOM DANCING COMPETITION ON FEBRUARY 3RD. THEY DID A FANTASTIC JOB.