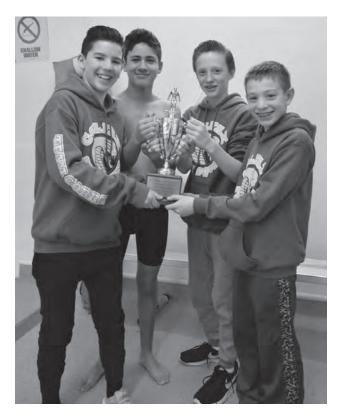

# BATTLE OF THE BOOKS 2018

Submitted by Sheila Reed

Congratulations to this year's Battle of the Books teams! Your hard work and dedication has paid off.

The 8th grade team won for the 3rd year straight! They represented Colfax and showed great dedication to their team bringing home the trophy! Congrats, Cobras!!

McKees Mavericks; Antonia Allen, Jack Rosenthal, Micah Primack and Nate Sirlin. Our 7th grade team did really well as they battled with other schools in the room. Way to Go!

**Five Leaf Clover**; Audrey Olmsted, Elie Kannel, Hannah Schwartz, Haruka Doi and Abigail Feinstein.